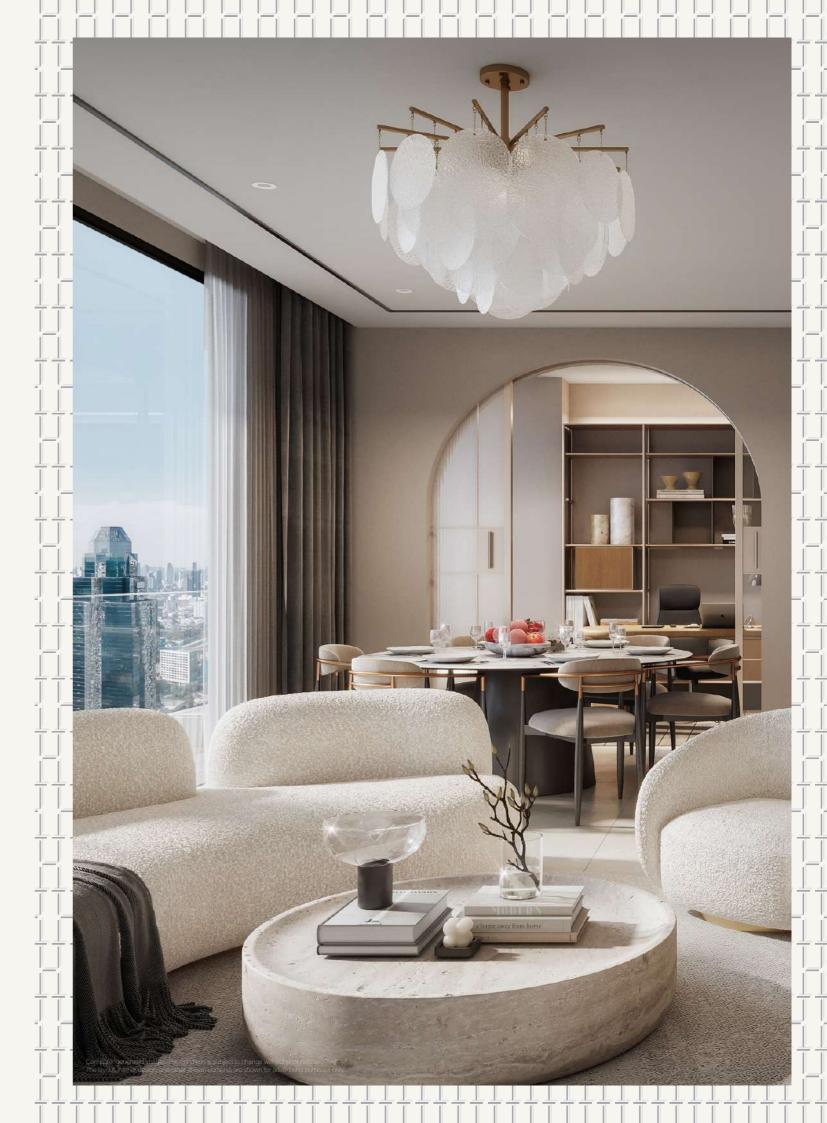

FINEST DESIGN

Discover impeccable contemporary design through an intricate blend of East meets West, seamlessly transporting our residents from the bustling city to the serenity of home through elegant architecture, delightful passageways, exquisite details, and modern décor.

The Embassy Wireless rises 41 storeys with a majestic view of Bangkok's greenest neighbourhood. From its open-plan residences, private lounges, rooftop terrace, to exclusive facilities notably The Embassy Club and The Energy Club; each area merges timeless aesthetics and function with a focus on flexibility, endearing design, and natural light to provide a sumptuous haven of tranquillity.

Embrace the luxurious comfort of home with a full range of bespoke amenities ranging from exclusive lounges to inclusive recreation zones, bringing in everyday convenience to the vicinity of your residence.