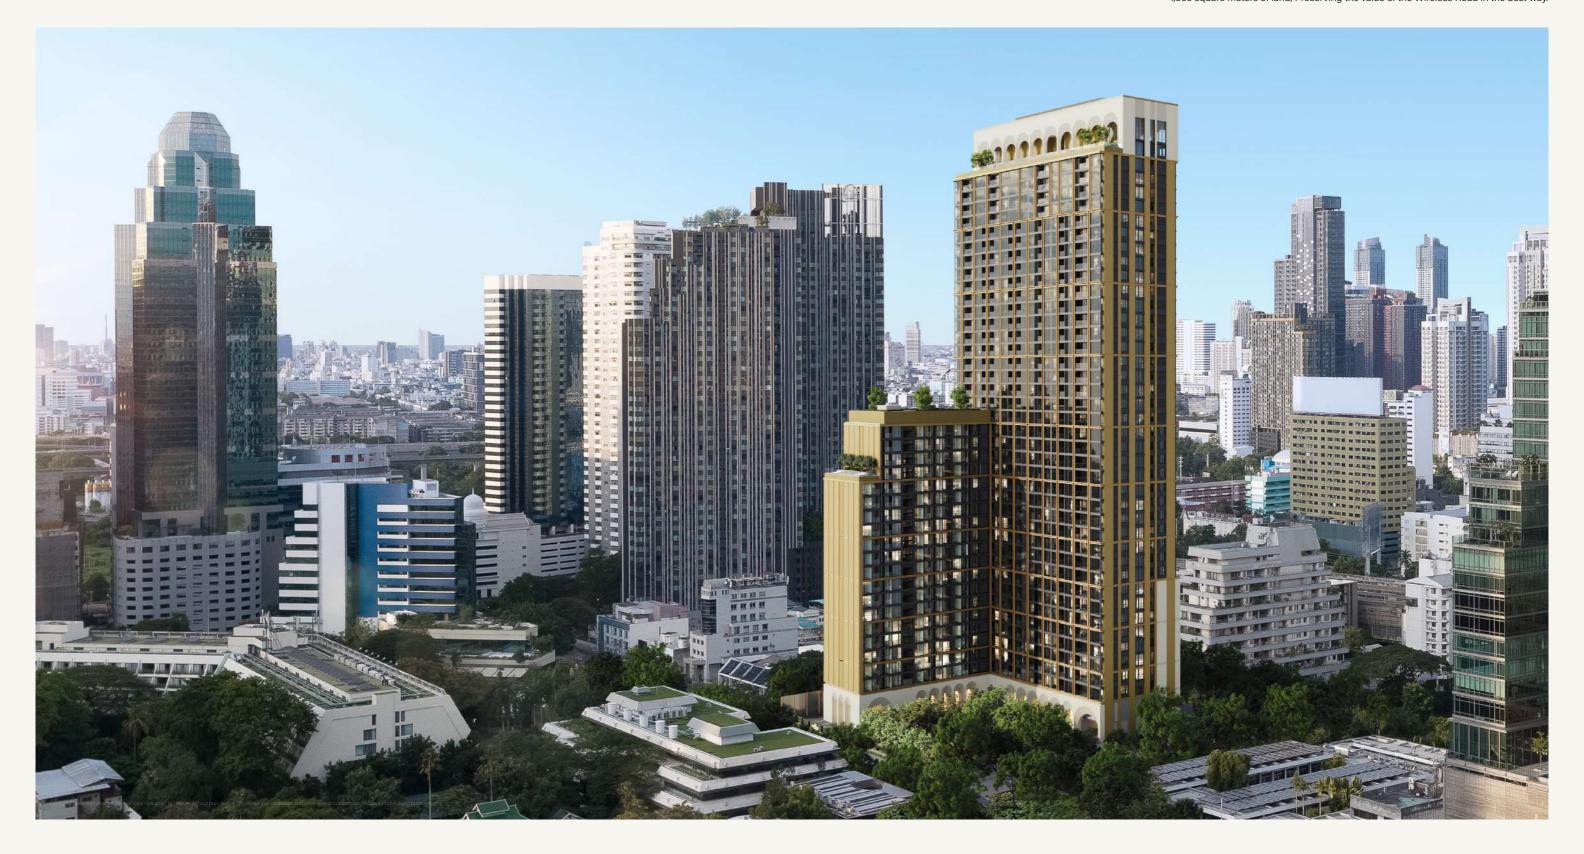

# THE EMBASSY WIRELESS

Immerse yourself in contemporary architecture With a private urban oasis on over 1,560 square meters of land, Preserving the value of the Wireless Road in the best way.

The Embassy Wireless rises 41 storeys with a majestic view of Bangkok's greenest neighbourhood. From its open-plan residences, private lounges, rooftop terrace, to exclusive facilities notably The Embassy Club and The Energy Club; each area merges timeless aesthetics and function with a focus on flexibility, endearing design, and natural light to provide a sumptuous haven of tranquillity.