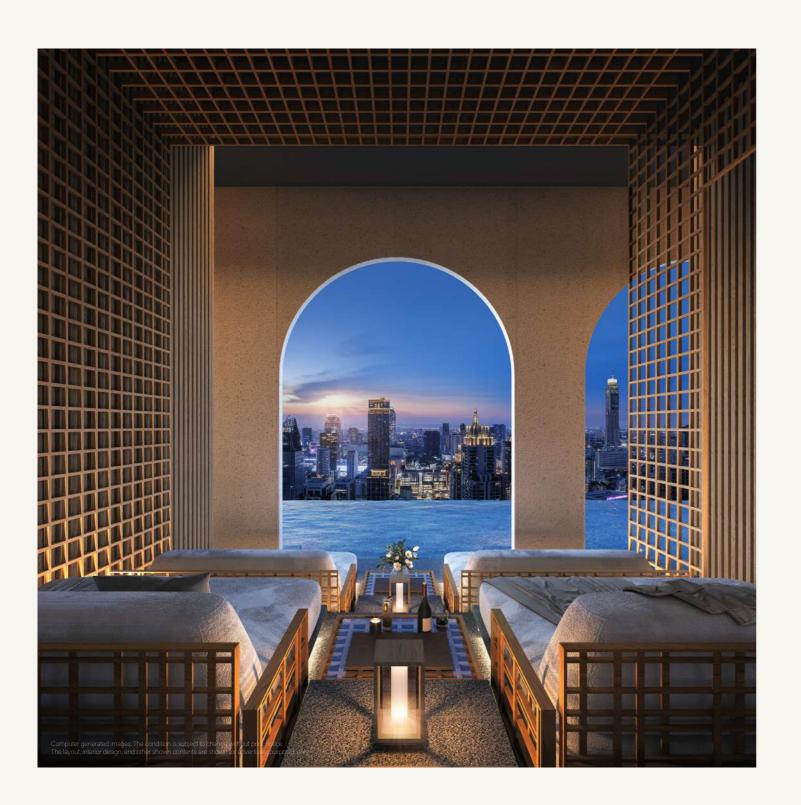

The Embassy Wireless rises 41 storeys with a majestic view of Bangkok's greenest neighbourhood. From its open-plan residences, private lounges, rooftop terrace, to exclusive facilities notably The Embassy Club and The Energy Club; each area merges timeless aesthetics and function with a focus on flexibility, endearing design, and natural light to provide a sumptuous haven of tranquillity.

## WELLNESS INSIDE OUT

A wellness and recreational area designed to cater to activities for all ages. This includes a fitness centre, a hydrotherapy room, private showers and Multi-Exercise Studio for yoga, meditation, and private training sessions. Connect with like-minded individuals through holistic self-care activities that bring a sense of calm to your day.

## URBAN CONVENIENCE

Exclusive rooftop club facilities provide enjoyment with a sky pool and deck for residents to soak up the morning sun or bask in beautiful sunsets. Indulge in a truly exceptional living experience.