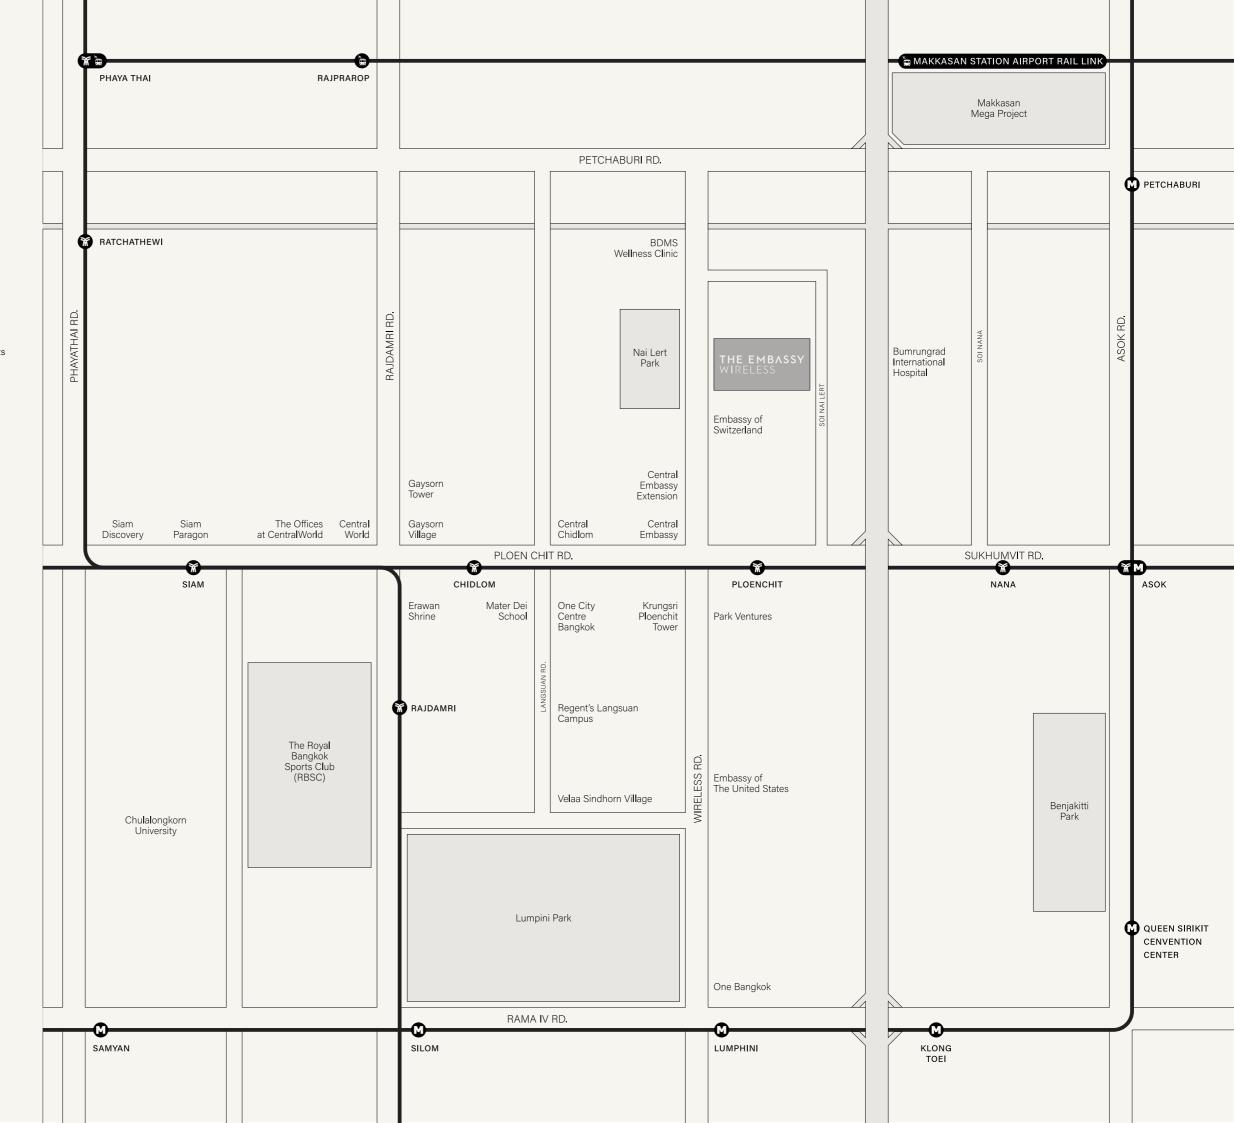

## FINEST LOCATION

Wireless Road remains one of the most desirable addresses with rows of centenary trees lining this picturesque boulevard. Stay highly connected with extensive BTS and MRT lines to central business districts and the old quarter where iconic landmarks are only steps away. Convenient motorway routes are also easily accessible nearby to service any out-of-town retreats.

Amidst this prime location, where history and modernity seamlessly blend, owning a residence on Wireless Road is not just a testament to luxury living but also to the timeless allure of a location that promises enduring desirability.

## PROJECT INFORMATION

The Embassy Wireless Project Name

HKL Noble (Wireless) Company Limited Developer

A Joint Venture Project of Hongkong Land Limited and Noble Development Public Company Limited

Wireless Road, Lumpini, Pathum Wan, Bangkok 450 meters from Phloen Chit BTS station