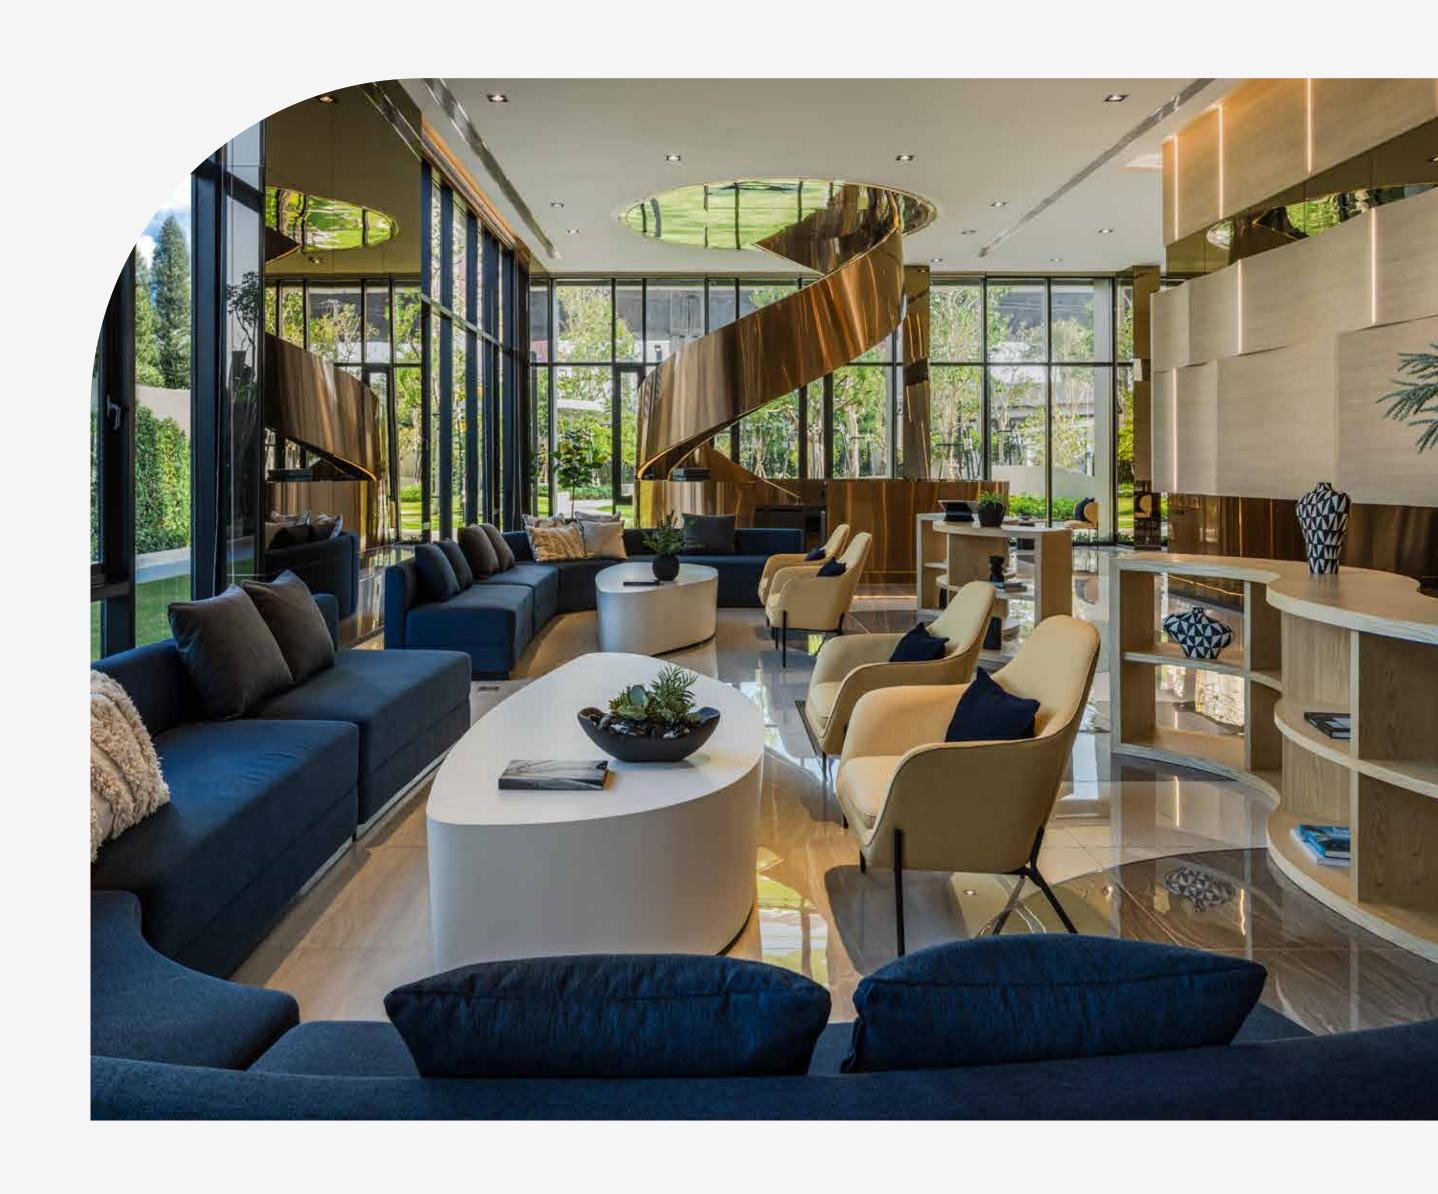

#### LOBBY & CO-HALL

Find new inspiration in a majestic LOBBY & CO-HALL, standing out by its dynamic lines that aesthetically reflect through a window, creating a sense of flow to the outside world. A perfect spot for chillaxing, welcoming and chatting with special guests, or working at PRIVATE WORKSTATION.