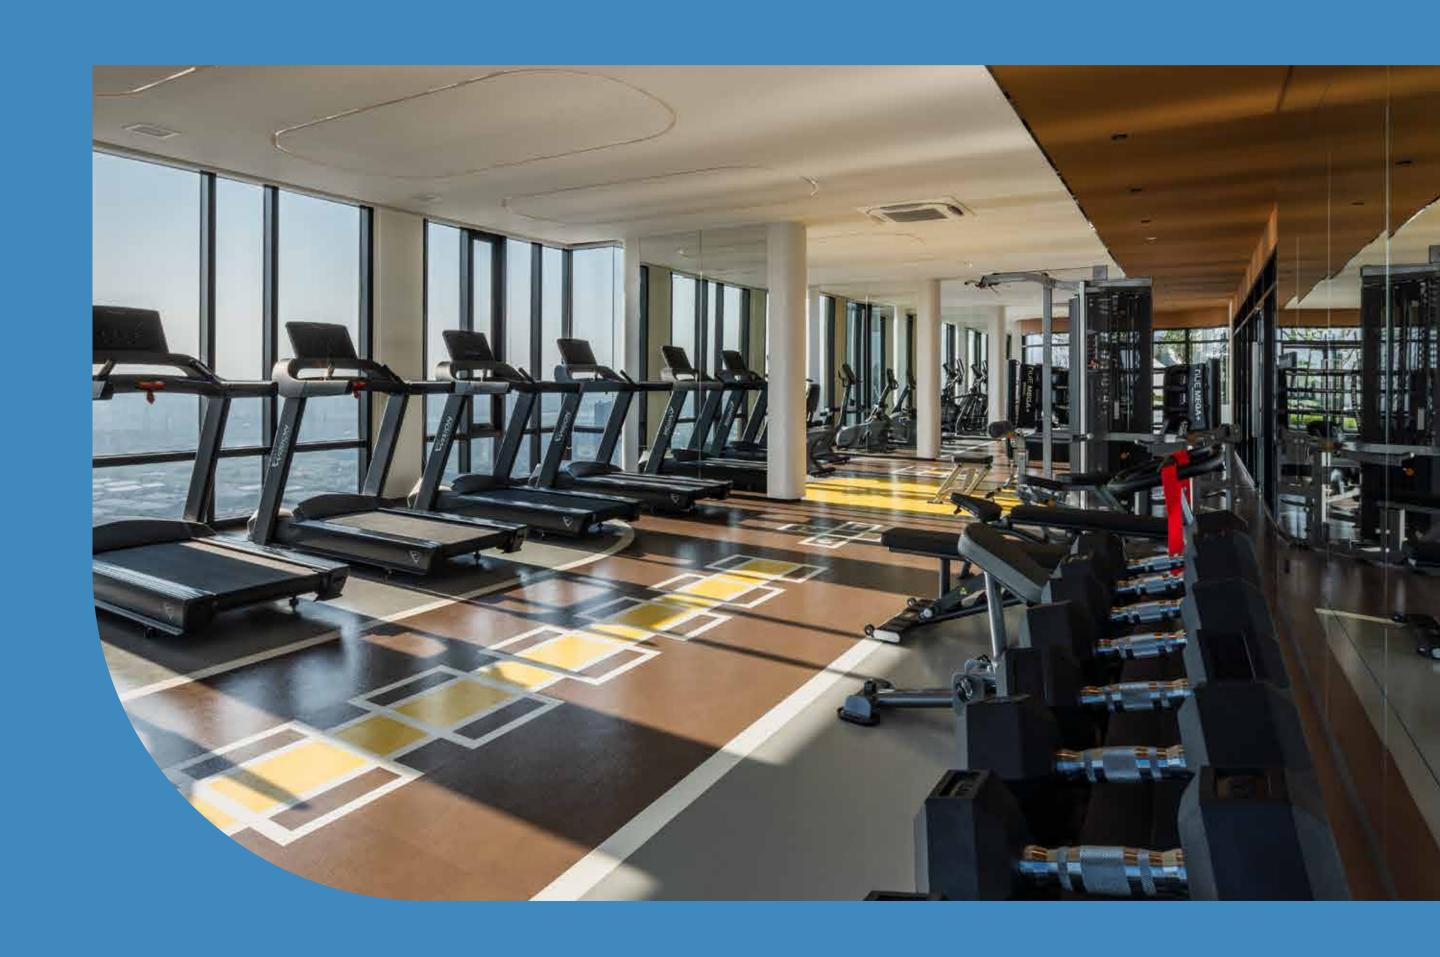

#### SKY MEGA GYMNASIUM

Give yourself a BOOST to the MAX above the skyline. Enjoy a full range of cutting-edge fitness equipment. Either you want to do cardio, weight training, or boxing, it's your choice!