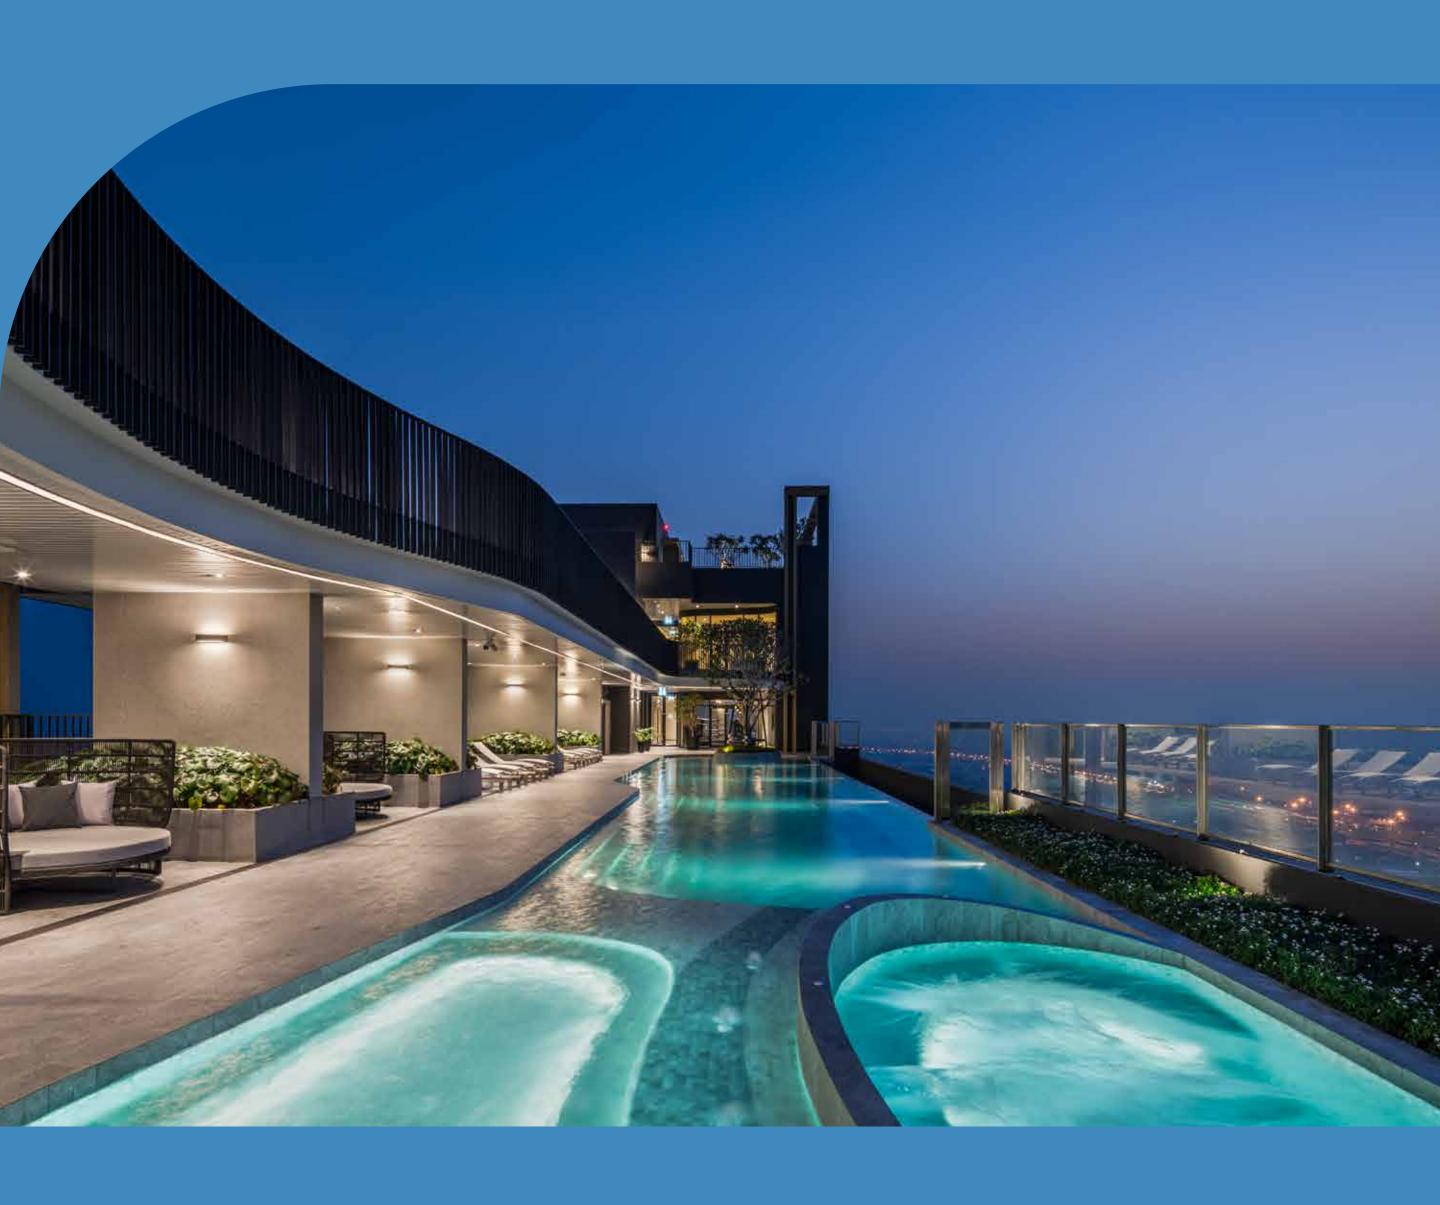

#### SKYVIEW BLU LAGOON

Dive into the water...swim in a spreading Infinity Edge Pool harmoniously paralleled with the skyline. Take a break in a SHALLOW POOL, watching kids playing in KINDER POOL. Or dip in a JACUZZI POOL, indulging in a spectacular view of sunrise in a city.

#### POOL TERRACE

Switch on STAYCATION mode. Throw yourself on the comfy daybed...relax and unwind by the pool. Enjoy a mega view of the city.