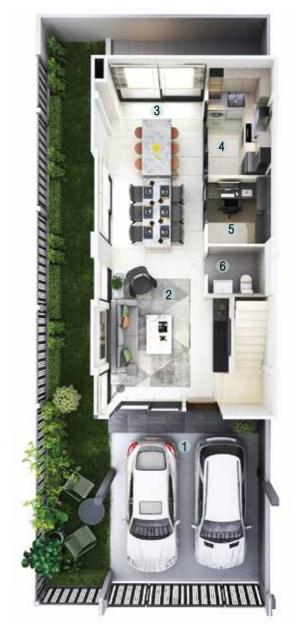

#### TANGO

T O W N H O M E

F L O O R O 1

- 1. CARPARK
- 2. LIVING ROOM
- 3. DINING AREA
- 4. KITCHEN
- 5. MULTIPURPOSE ROOM
- 6. TOILET 1