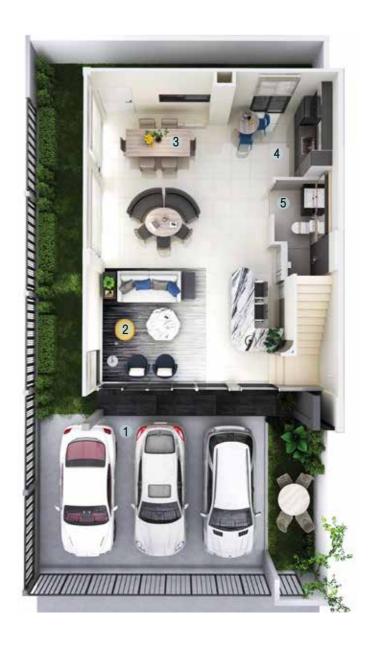

#### SIERRA

D U O H O U S E

LIVING UNIT

F L O O R O 1

- 1. CARPARK
- 2. LIVING AREA
- 3. DINING AREA
- 4. KITCHEN
- 5. MULTIPURPOSE ROOM
- 6. TOILET 1