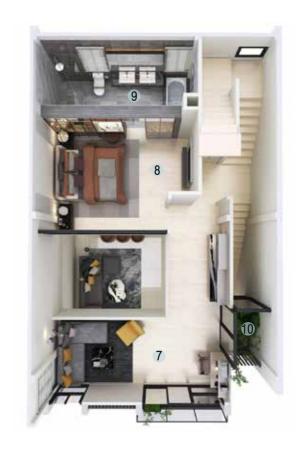

#### SIERRA

D U O H O U S E

L I V I N G U N I T

F L O O R O 2

- 7. FAMILY ROOM
- 8. MASTER BEDROOM
- 9. TOILET 2
- 10. TERRACE