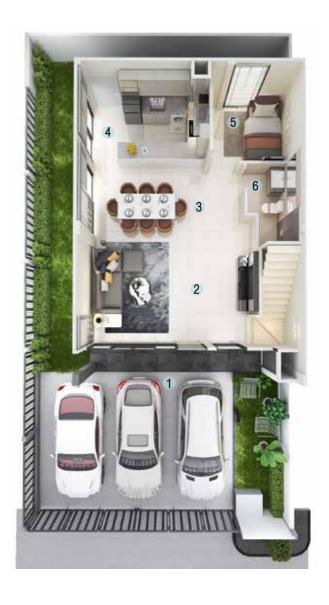

#### SIERRA

D U O H O U S E

LIVING UNIT

F L O O R O 1

- 1. CARPARK
- 2. LIVING AREA
- 3. DINING AREA
- 4. KITCHEN
- 5. MULTIPURPOSE ROOM
- 6. TOILET 1