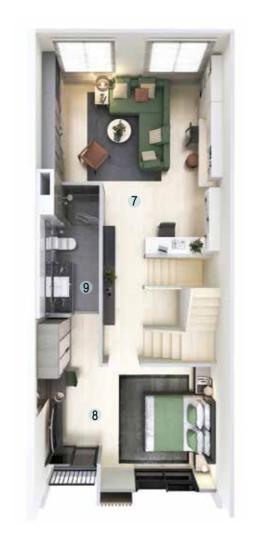

#### TANGO

T O W N H O M E

F L O O R O 2

- 7. FAMILY ROOM
- 8. MASTER BEDROOM
- 9. TOILET 2