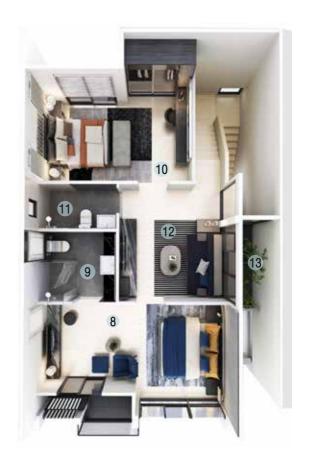

#### OSCAR

H O M E
O F F I C E
U N I T

F L O O R O 3

- 8. MASTER BEDROOM
- 9. TOILET 3
- 10. BEDROOM 1
- 11. TOILET 2
- 12. LIVING ROOM
- 13. TERRACE