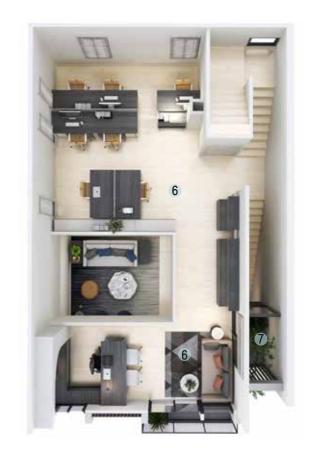

#### SIERRA

D U O H O U S E

L I V I N G U N I T

F L O O R O 2

- 7. FAMILY ROOM
- 8. MASTER BEDROOM
- 9. TOILET 2
- 10. TERRACE

### FLOOR 2

6. FAMILY ROOM

7. TERRACE