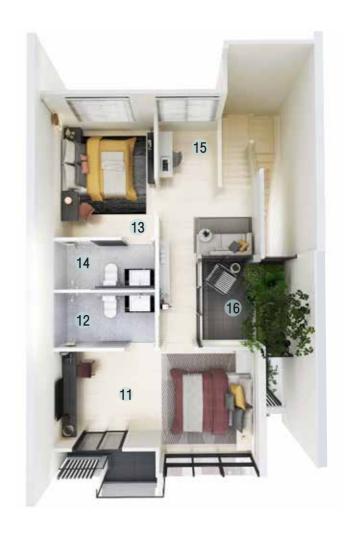

#### SIERRA

D U O H O U S E

L I V I N G U N I T

F L O O R O 3

- 11. BEDROOM 2
- 12. TOILET 3
- 13. BEDROOM 3
- 14. TOILET 4
- 15. WORKING AREA
- 16. TERRACE