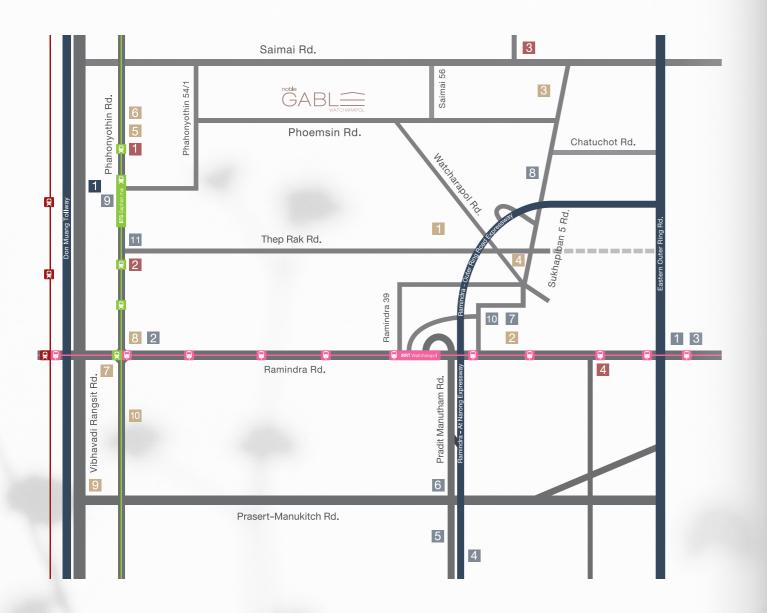

#### $\boldsymbol{X}$ TRANSPORTATION AND ROUTES

- 1. Don Mueang International Airport
- 2. Chalong Rat Expressway (Ramindra-At Narong)
- 3. Don Mueang Tollway
- 4. Bangkok Eastern Outer Ring Road

#### SHOPPING MALLS AND MARKETS

- 1. The Promenade
- 2. Central Plaza Ramindra
- 3. Fashion Island
- 4. Crystal Design Center (CDC)
- 5. The Crystal
- 6. The Walk Shopping Center
- 7. Plearnary Mall
- 8. Big C Market Sukhapiban 5
- 9. Ying Charoen Market
- 10. Thanommit Market
- 11. Big C Saphan Mai

#### HOSPITALS

- 1. Bhumibol Adulyadej Hospital
- 2. Central General Hospital
- 3. Saimai Hospital
- 4. Synphaet Hospital

#### SCHOOLS AND UNIVERSITIES

- 1. Jaruwan Multiple Intelligent School
- 2. Australian International School Bangkok
- 3. Sarasas Witaed Saimai School
- 4. Rattanakosinsompoch Bangken School
- 5. Rittiyawannalai School
- 6. Royal Air Force Acedemy
- 7. Phranakhon Rajabhat University
- 8. Krirk University
- 9. Kasetsart University
- 10. Sripatum University