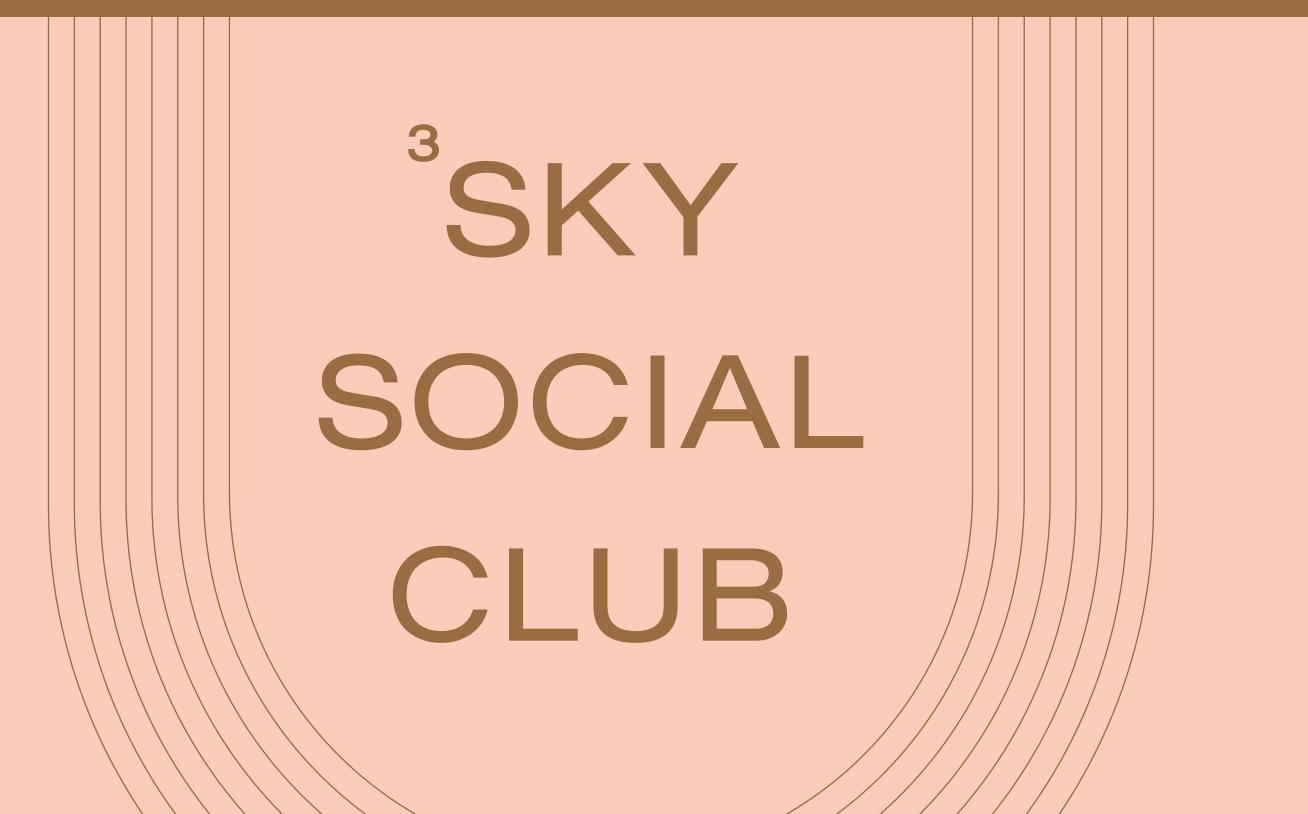

# <sup>5</sup>ARI SKY LOUNGE

**ปลุกสปิริตความเป็นเชฟในตัวคุณ** เสิร์ฟเมนูซิกเนเจอร์ ปี้งบาร์บีคิว ชมวิวสุดโรแมนติก กับคนพิเศษ ให้ทุกค่ำคืนเป็นสเปเชี่ยลโมเมนท์

- ARI SKY GARDEN & BBQ
- CITYVIEW CO-KITCHEN
- COSMO BAR