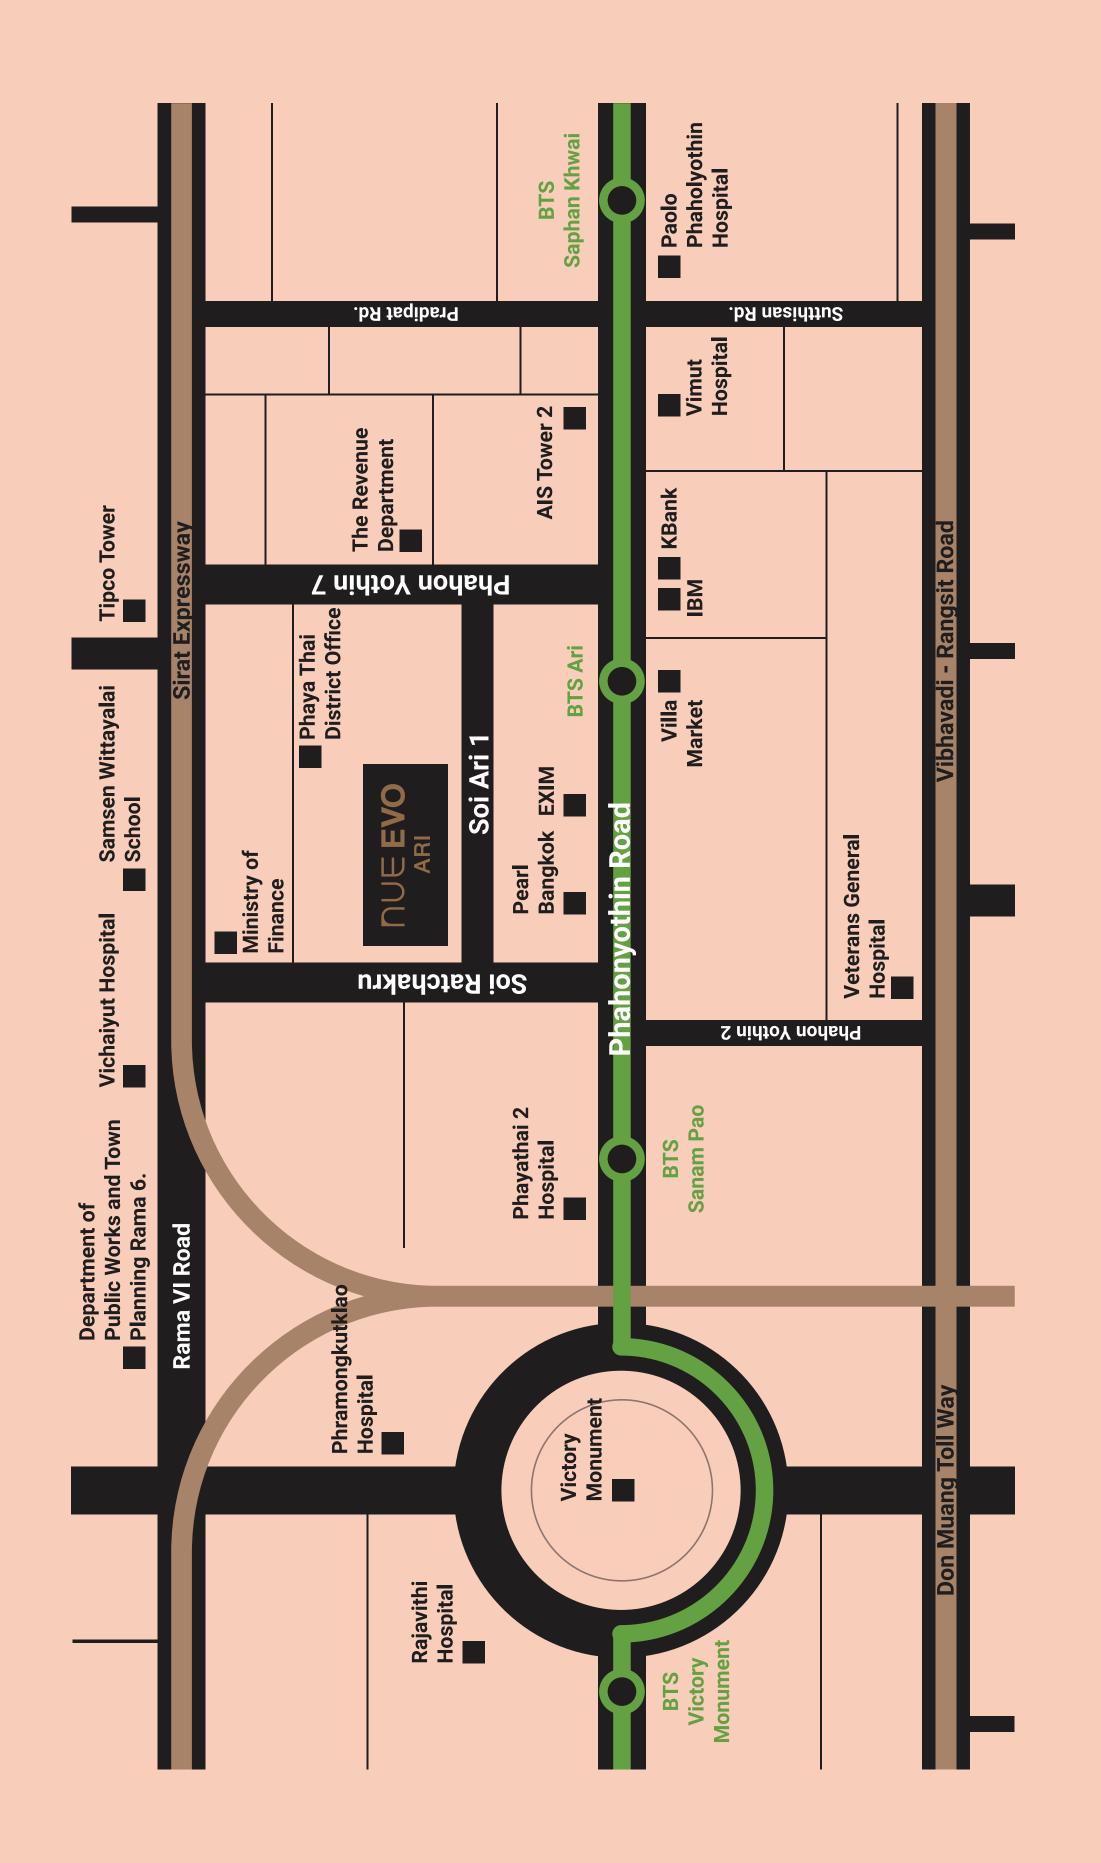

# 3 Main Roads Connection

เชื่อมต่อชีวิตง่ายดาย เพียง 300 ม.

ถึงรถไฟฟ้า BTS อารีย์ ติด "La Villa Ari" เดินทางสะดวก ใกล้ถนน 3 สาย พระราม 6 พหลโยธิน และวิภาวดี

# $\underset{\text{Ari Station}}{\textbf{300}}$