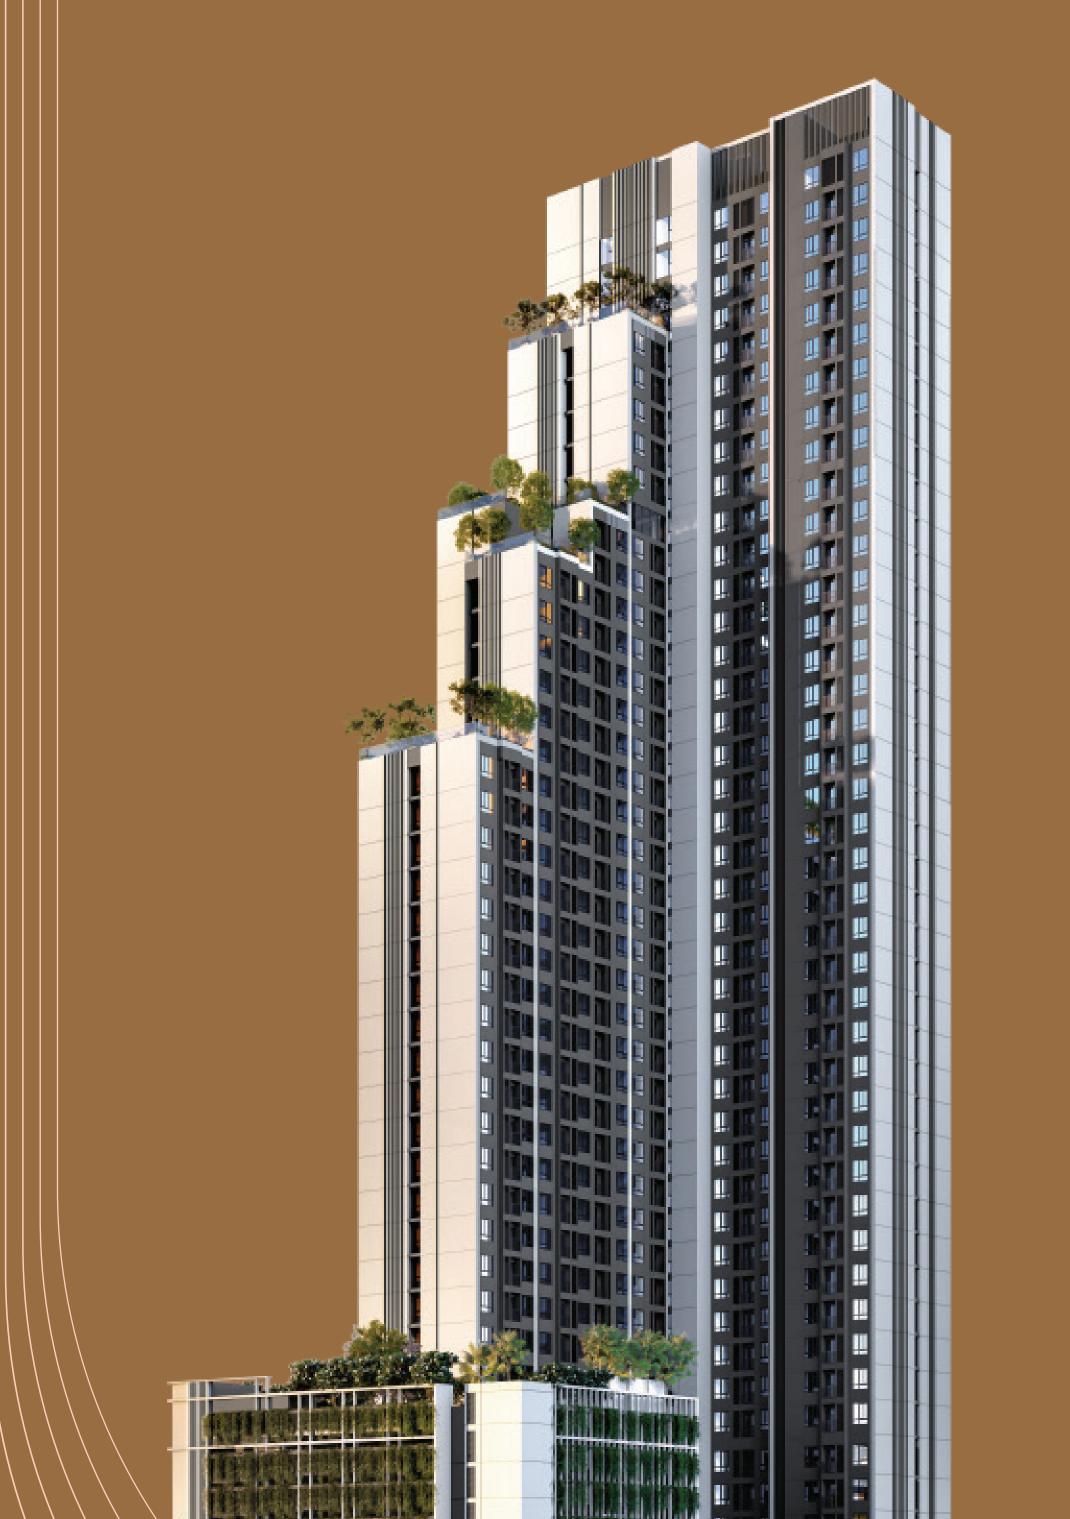

hundred and eleven million, seven hundred and sixty-six thousand, nine hundred and four Baht). Paid-up capital: 1,369,413,525.00 THB (One billion, three hundred and sixty-nine million, four hundred and thirteen thousand, five hundred and twenty-five Baht) CO-CEO : Mr. Thongchai Busrapan and Mr. Frank Fung Kuen Leung. Project Location: Land title deed no. 7449, 7450 Samsen Nai(North), Dusit (Bang Sue), Bangkok Project's land area: Approximately 2-1-70 Rais. The Project is a residential condominium, 42 stories and 1 basement (mechanical room), 1 building with 488 units and Parking Building, 7 stories and 3 basements, 1 building. Currently, the project has obligation with Kiatnakin Phatra Bank Public Company Limited. The Project obtained the Notice of Building Construction, Modification or Demolition under section 39 ter. Construction started in May 2022 and will be completed in December 2025. The registration of the condominium will be proceeded once the construction is completed. The purchaser must fully pay any payments under Agreement for Sale and Purchase of Condominium including common property expense, sinking fund and tax stipulated by the project owner or in accordance with the regulation of the Condominium Juristic Person. Remark: Reserve the right to change all information without prior notice. Simulated image for commercial use only.