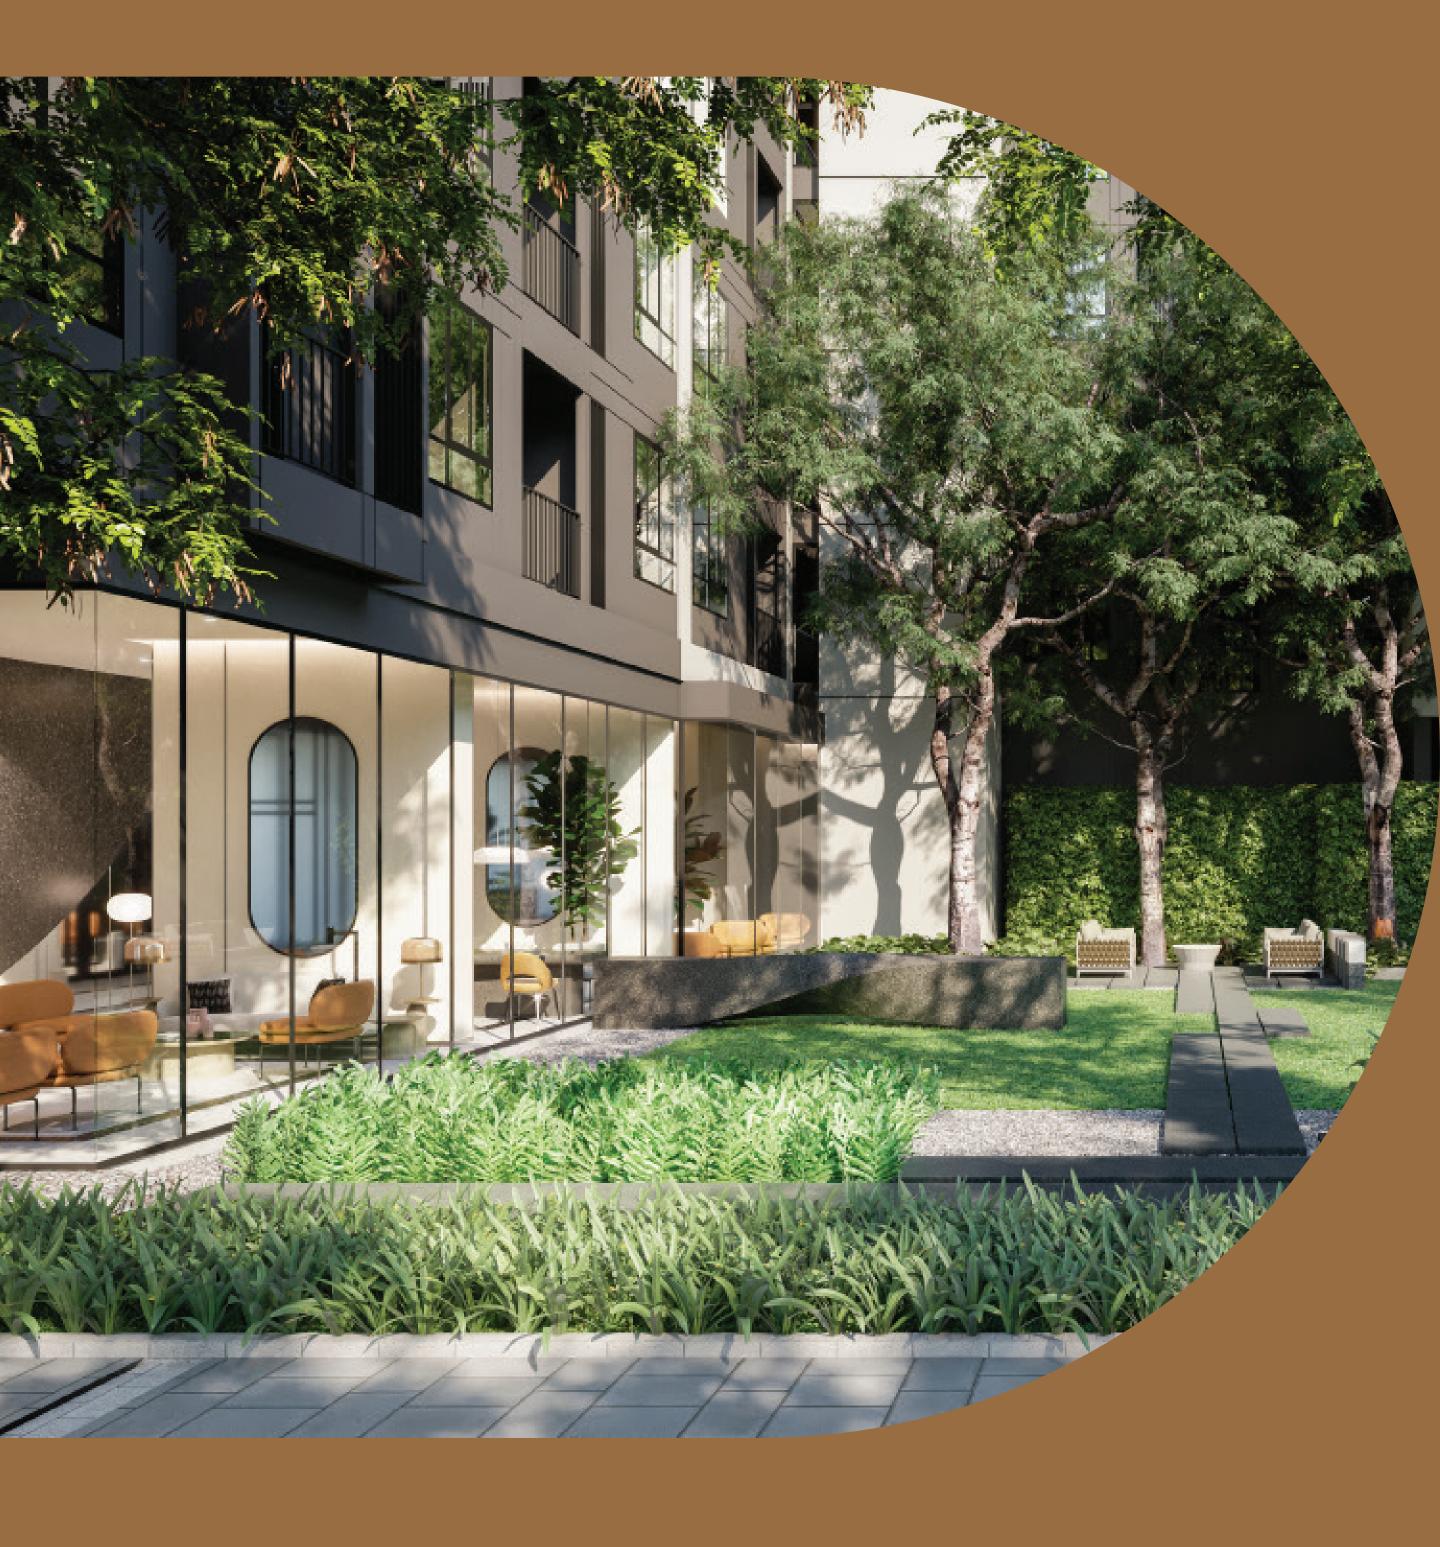

# <sup>1</sup>VERDANT LOBBY

### เธิ่มต้นวันใหม่...

ด้วยวิวธรรมชาติที่ดีต่อใจ ต้อนรับการกลับบ้าน... ด้วยลอบบี้โทนสีอบอุ่น กว้างงวาง สบายตา

### ZONE 2 : G FLOOR