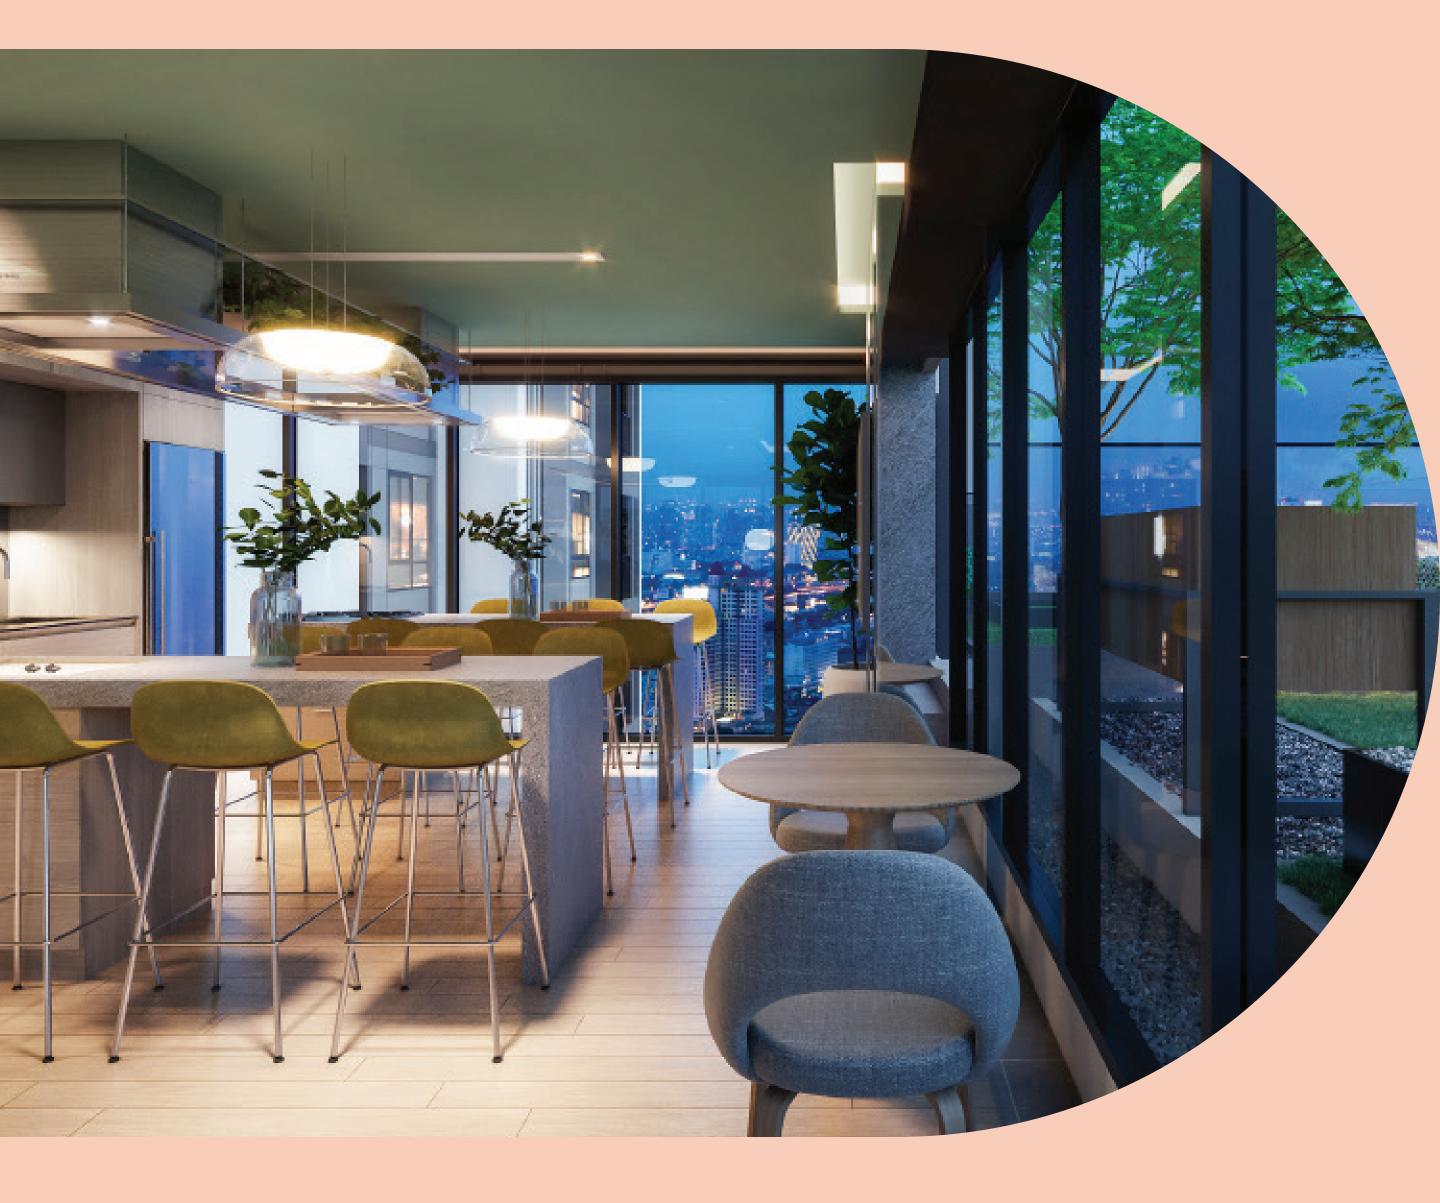

# จัดเต็มส่วนกลาง สไตล์รูฟท็อป ถึง

### ZONE 1 : LOBBY

# <sup>1</sup>VERDANT LOBBY

### เธิ่มต้นวันใหม่...

ด้วยวิวธรรมชาติที่ดีต่อใจ ต้อนรับการกลับบ้าน... ด้วยลอบบี้โทนสีอบอุ่น กว้างงวาง สบายตา